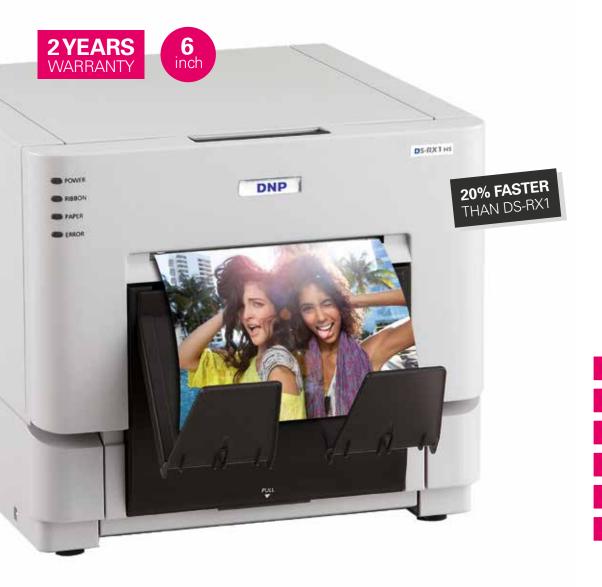

# DS-RX1HS

Dye-sublimation printer

# The business kick-starter for high impact printing!

DS-RX1HS is the cost effective and easy-to-use solution for integrated kiosks and photo professionals. All of DNP's dye-sublimation expertise in an affordable printer with economic media.

Designed for on-site event photography use, the printer is able to output 700 photos sized 4x6" in a single run. Reliable and made for tough assignments, DS-RX1HS high print capacity and compact size will impress you.

A true workhorse!

LOW INVESTEMENT

**HIGH PRINT CAPACITY** 

**ECONOMIC MEDIA** 

**HIGH SPEED** 

**MATTE & GLOSSY FINISH** 

PERFORATED MEDIA