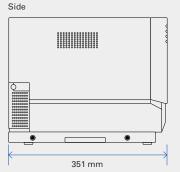

# **TECHNICAL DRAWING**

# **SPECIFICATIONS**

| Print deck                   | Simplex                                                           |
|------------------------------|-------------------------------------------------------------------|
| Print technology             | Dye-Sublimation thermal transfer<br>3-color ribbon YMC + Overcoat |
| Gradations                   | 256 (8-bit) for each color                                        |
| Resolution (dpi)             | 300x300 (high speed mode)<br>300x600 (high quality mode)          |
| Ribbon rewind function       | For Matte and Glossy                                              |
| Possible connectivity        | SL620 or DST4                                                     |
| Buffer memory                | 64MB                                                              |
| Interface                    | USB 2.0                                                           |
| Approx. weight               | 14 kg                                                             |
| Footprint                    | 0.11 m <sup>2</sup>                                               |
| Media loading                | Front loading                                                     |
| Power consumption (printing) | AC 240V-100V, 50/60Hz 1.6A / 3.9A                                 |
| Compatibilities              | PC / MAC                                                          |