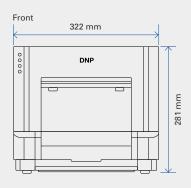

# **TECHNICAL DRAWING**

# **SPECIFICATIONS**

| Print deck                   | Simplex                                                           |
|------------------------------|-------------------------------------------------------------------|
| Print technology             | Dye-Sublimation thermal transfer<br>3-color ribbon YMC + Overcoat |
| Gradations                   | 256 (8-bit) for each color                                        |
| Resolution (dpi)             | 300x300 (high speed mode)<br>300x600 (high quality mode)          |
| Ribbon rewind function       | For Matte and Glossy                                              |
| Possible connectivity        | SL620 or DST4                                                     |
| Buffer memory                | 64MB                                                              |
| Interface                    | USB 2.0                                                           |
| Approx. weight               | 14 kg                                                             |
| Footprint                    | 0.11 m <sup>2</sup>                                               |
| Media loading                | Front loading                                                     |
| Power consumption (printing) | AC 240V-100V, 50/60Hz 1.6A / 3.9A                                 |
| Compatibilities              | PC / MAC                                                          |